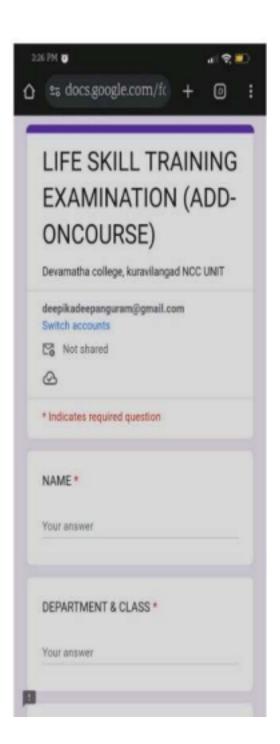

## Academic Year 2023 - 24

Add-On course offered by National Cadet Crops

Deva Matha college, Kuravilangad NCC Unit offers add on course on "LIFE SKILLS TRAINING" for UG & PG students. The Basic Life skills provides readily available tools to deal with challenges or demands of daily lives A total of 40 students took admission for this course. The details of the course and syllabus are attached.

# **ONLINE EXAM**

Conducted online exam through google forms:

- 1. Gain Self Competency and Confidence
- 2. Practice Emotional Competency
- 3. Gain Intellectual Competency
- 4. Gain an edge through Professional Competency
- 5. Aim for high sense of Social Competency
- 6. Be an integral Human Being