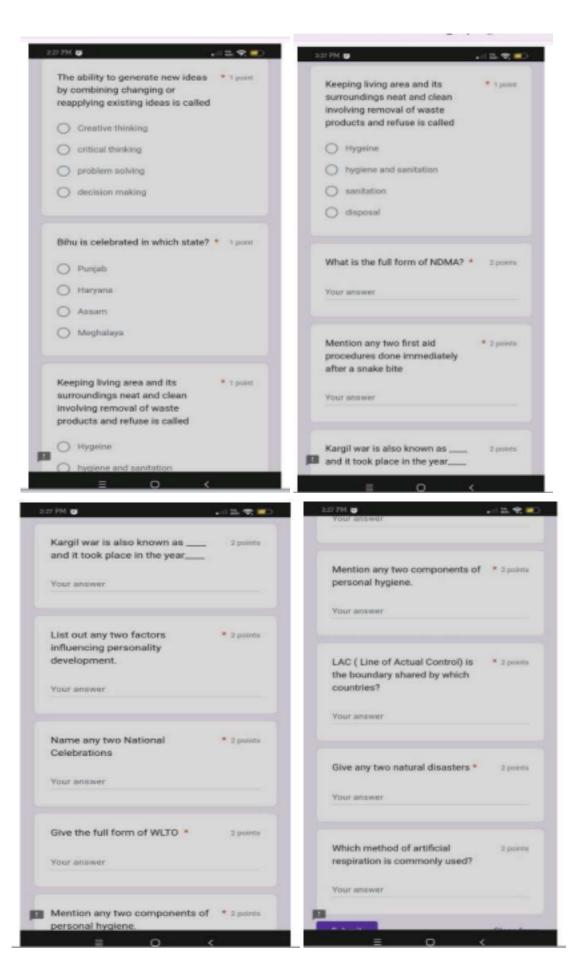

#### 2 MARK QUESTION

- 1. What is the full form of NDMA?
- 2. Mention any two first aid procedures done immediately after a snake bite 3. Kargil war is also known as \_\_\_\_ and it took place in the year\_\_\_\_
- 4. List out any two factors influencing personality development.
- 5. Name any two National Celebrations.
- 6. Give the full form of WLTO.
- 7. Mention any two components of personal hygiene.
- 8. LAC (Line of Actual Control) is the boundary shared by which countries? 9. Give any two natural disasters.
- 10. Which method of artificial respiration is commonly used?