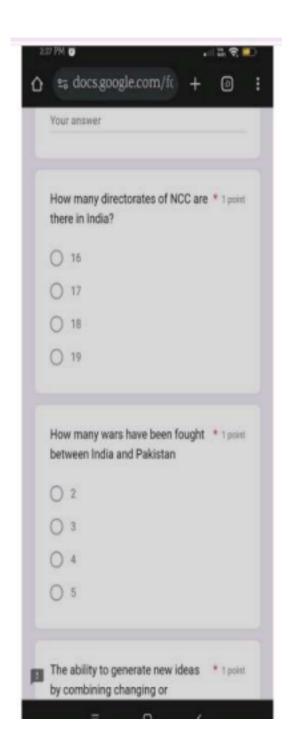

#### 1 MARK QUESTIONS

- 1. How many directorates of NCC are there in India?
  - a) 15 b) 16 c) 17 d) 18
- 2. How many wars have been fought between India and Pakistan?
  - a) 2 b) 3 c) 4 d) 6
- 3. The ability to generate new ideas by combining changing or reapplying existing ideas is called
  - a) Creative thinking c) Critical thinking
  - b) Problem solving d) Decision making
- 4. Bihu is celebrated in which state?
  - a) Punjab b) Haryana c) Assam d) Meghalaya
- 5. Keeping living area and its surroundings neat and clean involving removal of waste products and refuse is called
  - a) Hygiene c) Sanitation
  - b) Hygiene and sanitation d) Disposal